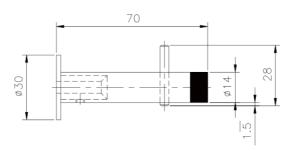

#### **Drawing:**

## **Product Information:**

Material: AISI 316 stainless steel
Surface finish: Satin 320 grain or polished

Height: Width: Depth: 30 mm 30 mm 70 mm