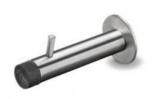

# PRODUCT DOCUMENTATION

Product Name: Wall door stop w/pin Ø14x70 mm Article Number: 14.5065.02.005

Satin stainless steel 16.5065.01.005

Polished stainless steel

Photo: